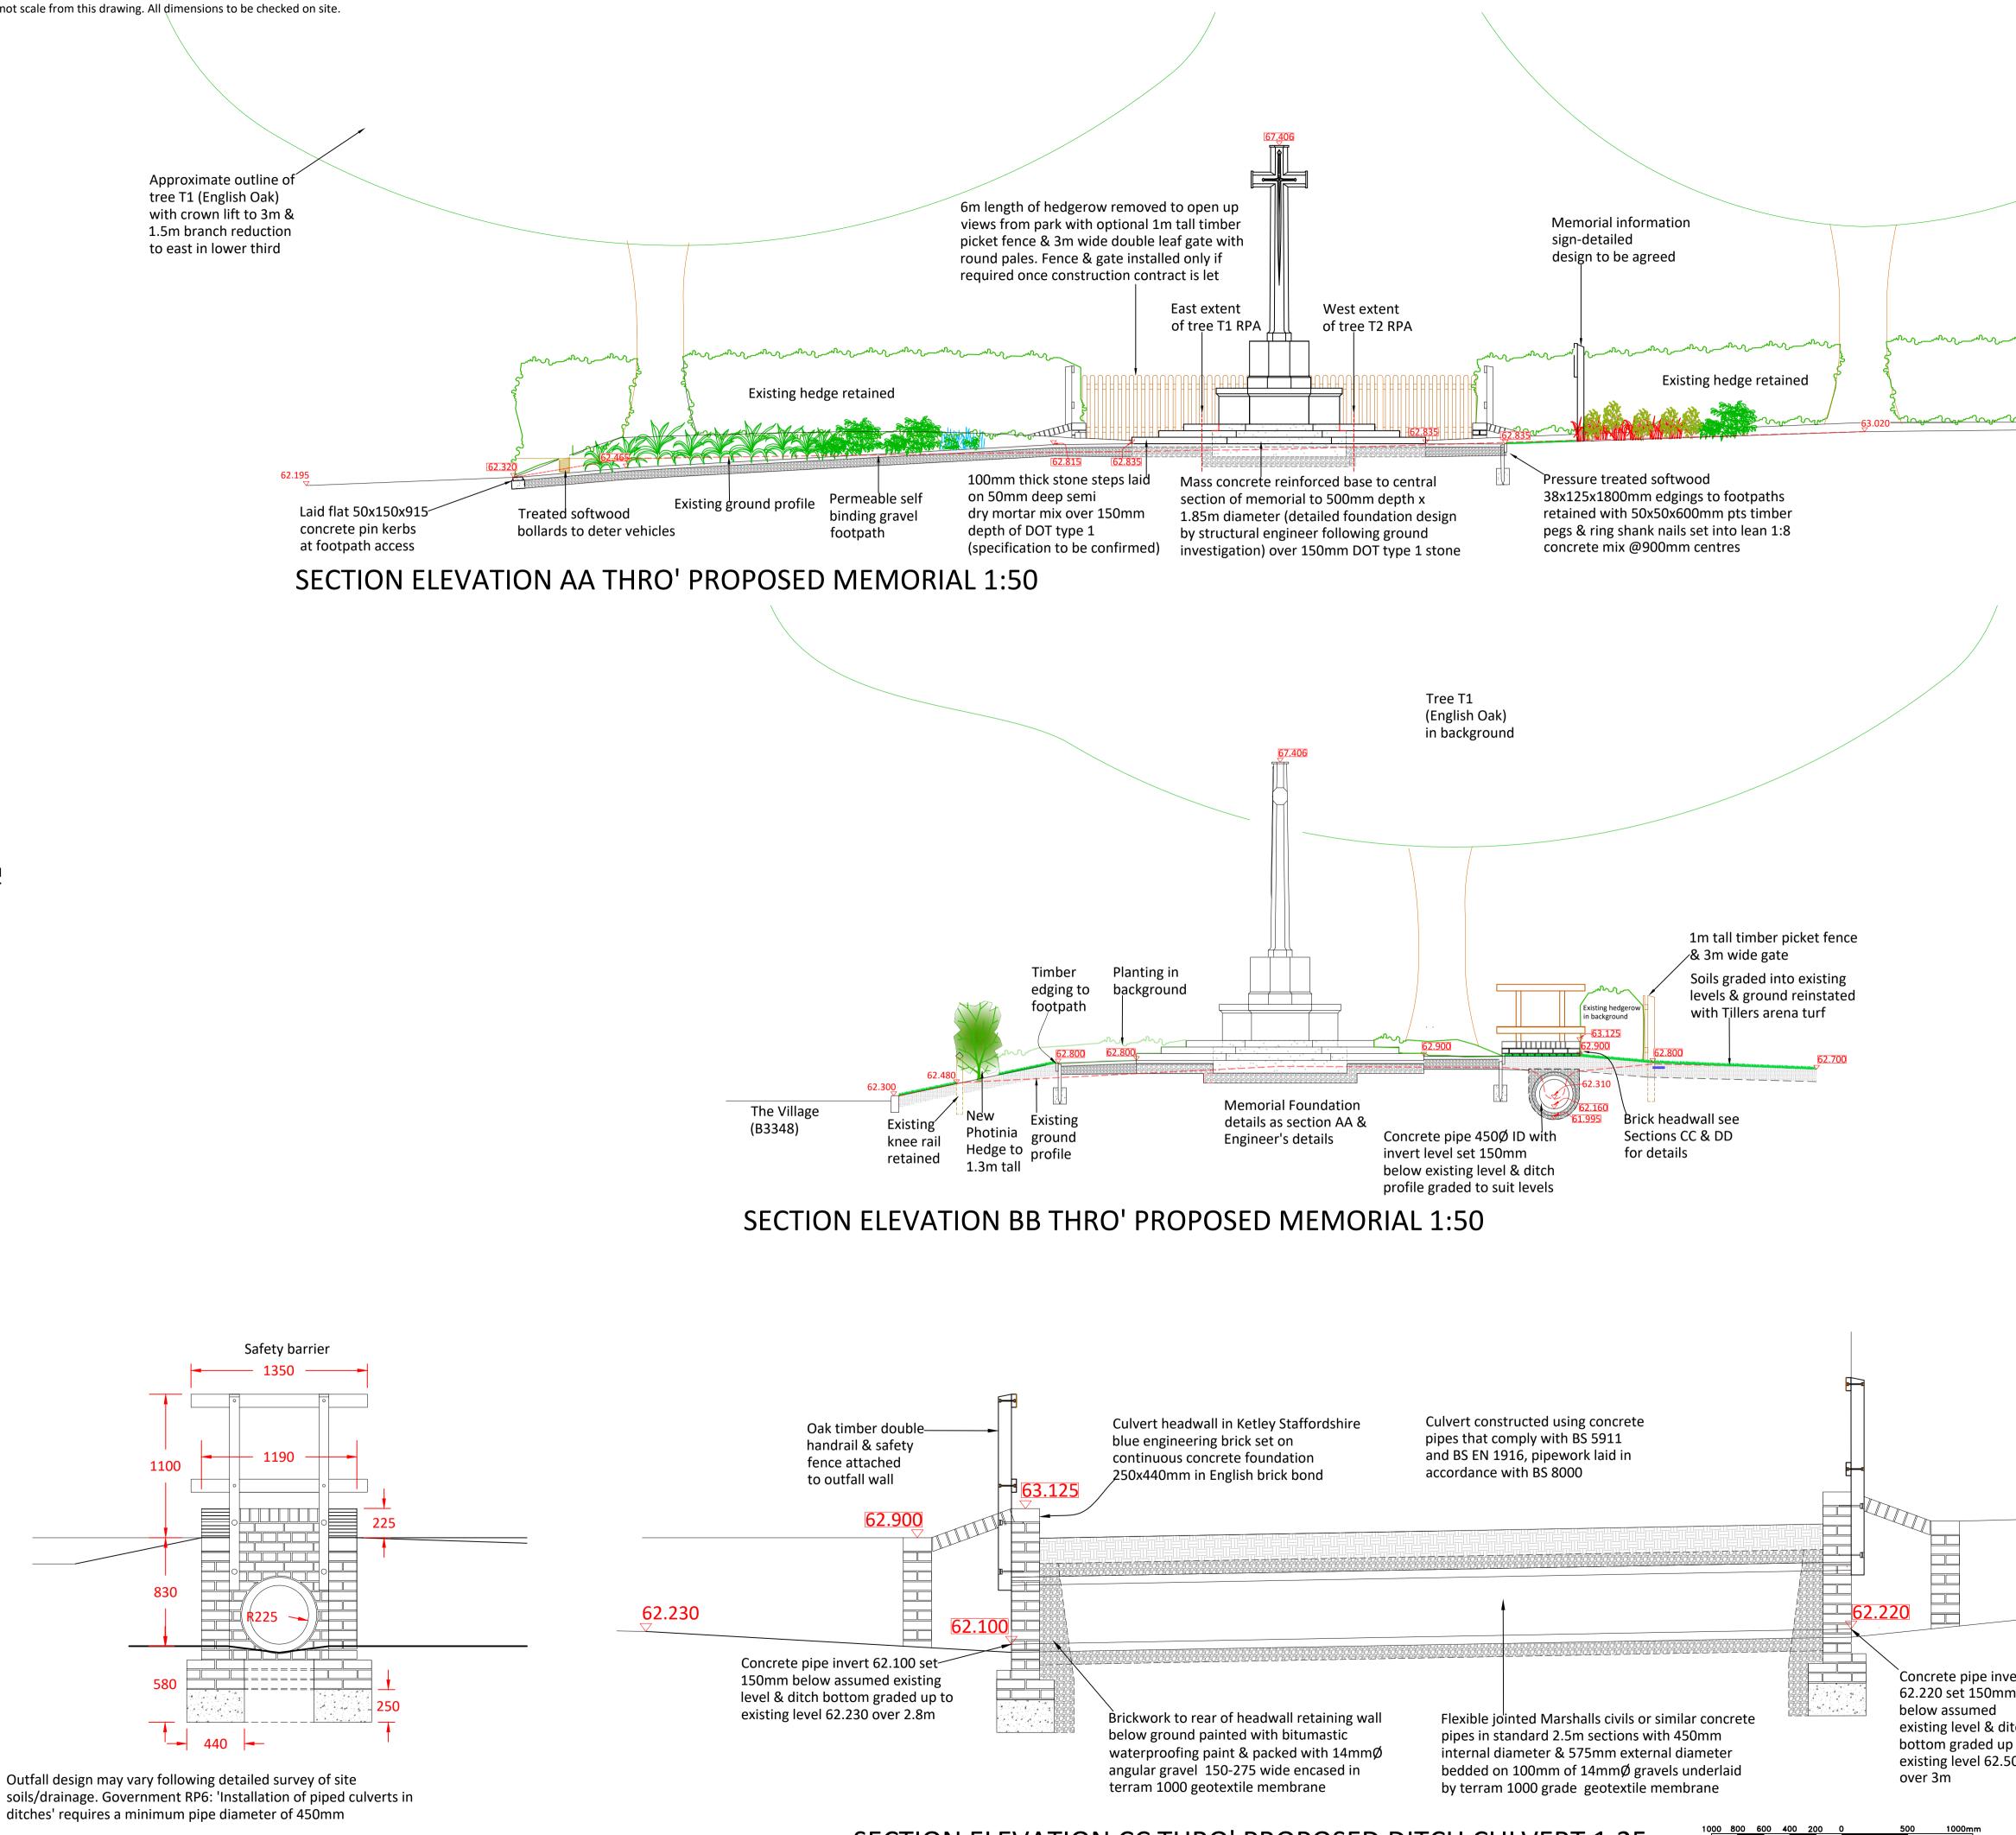

7

Outfall design may vary following detailed survey of site soils/drainage. Government RP6: 'Installation of piped culverts in

SECTION ELEVATION DD THRO' CULVERT HEADWALL 1:25

© Goodger Design Associates

## SECTION ELEVATION CC THRO' PROPOSED DITCH CULVERT 1:25

Approximate outline of tree T2 (European Lime) with crown lift to 3m & 1.5m branch reduction to west in lower third

|                |                                                                                     |                   | Modifications              |                    | Ву | Date |
|----------------|-------------------------------------------------------------------------------------|-------------------|----------------------------|--------------------|----|------|
|                |                                                                                     | 62.500            |                            |                    |    |      |
|                | $\bigtriangledown$                                                                  |                   |                            |                    |    |      |
|                |                                                                                     |                   |                            |                    |    |      |
|                |                                                                                     |                   |                            |                    |    |      |
|                |                                                                                     |                   |                            |                    |    |      |
| rt             | Purpose of issue & file reference:<br>For Planning Approval                         |                   |                            |                    |    |      |
| ch<br>to<br>00 | PROJECT TITLE:<br>Finchampstead Memorial Park-Finchampstead War Memorial Relocation |                   |                            |                    |    |      |
|                | DRAWING TITLE:                                                                      |                   |                            |                    |    |      |
|                | Proposed Sections A-A,B-B,C-C & D-D                                                 |                   |                            |                    |    |      |
|                | Client:<br>Finchampstead Parish Council                                             |                   | Drawing Number:<br>351/304 |                    |    |      |
|                | Drawn by:<br>TG                                                                     | Checked by:<br>TG | Scale:<br>1:50/1:25 @ A1   | Date:<br>26/11/202 | 21 |      |