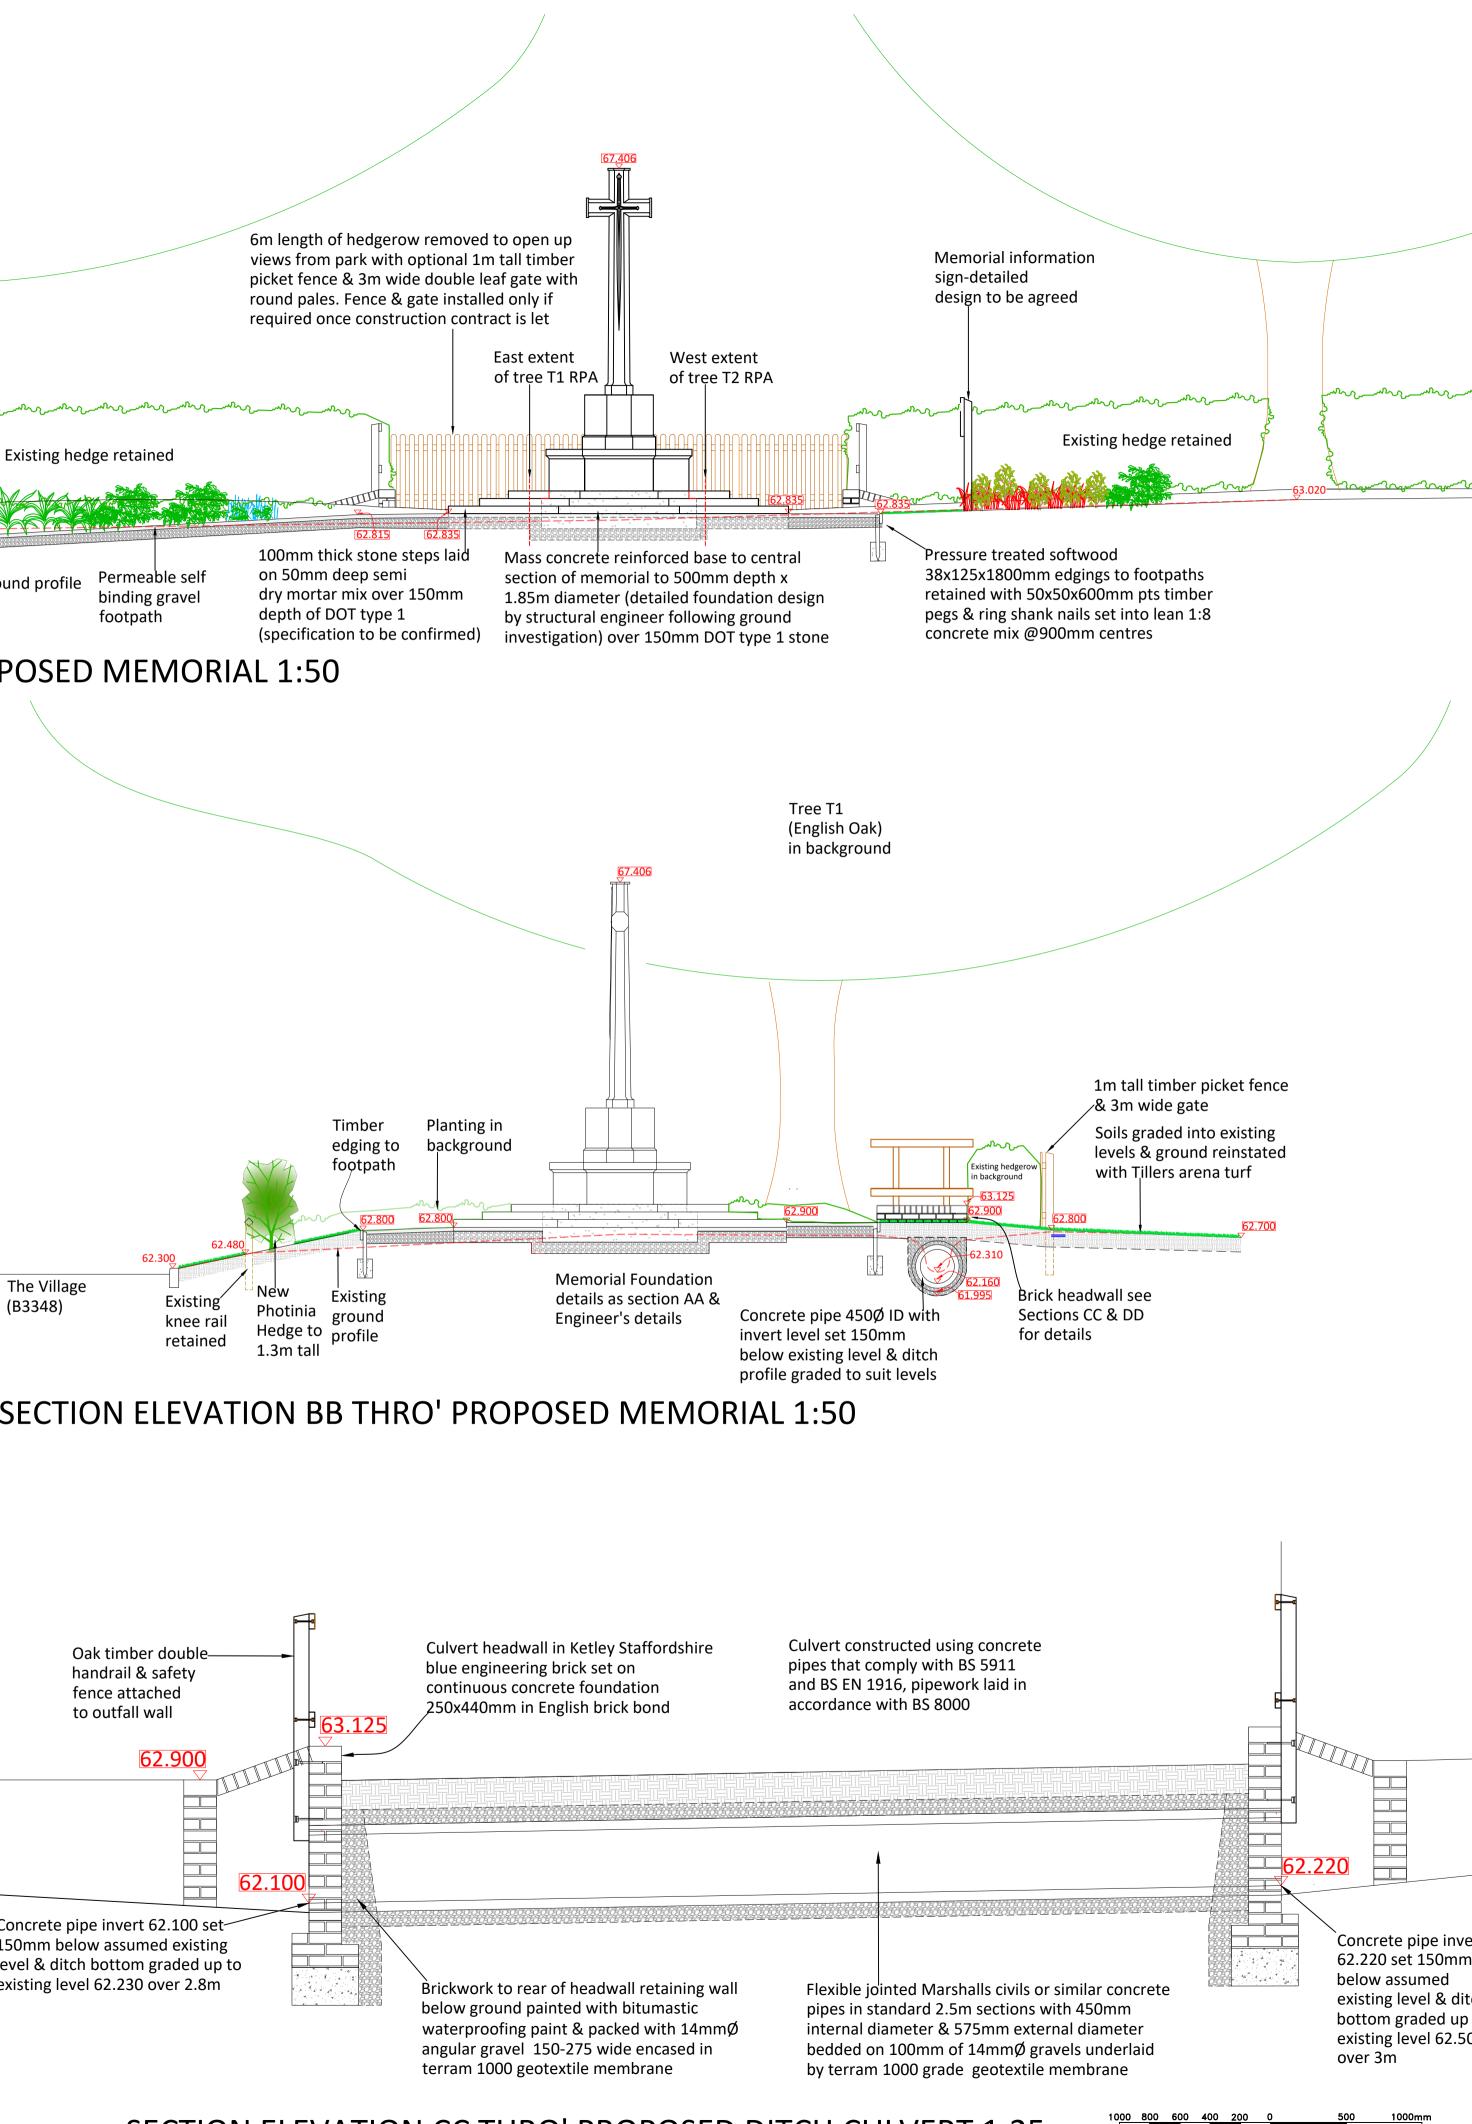

## SECTION ELEVATION CC THRO' PROPOSED DITCH CULVERT 1:25

Approximate outline of tree T2 (European Lime) with crown lift to 3m & 1.5m branch reduction to west in lower third

|                |                                                                                     |                   | Modifications              |                    | Ву | Date |
|----------------|-------------------------------------------------------------------------------------|-------------------|----------------------------|--------------------|----|------|
|                |                                                                                     | 62.500            |                            |                    |    |      |
|                | $\bigtriangledown$                                                                  |                   |                            |                    |    |      |
|                |                                                                                     |                   |                            |                    |    |      |
|                |                                                                                     |                   |                            |                    |    |      |
|                |                                                                                     |                   |                            |                    |    |      |
| rt             | Purpose of issue & file reference:<br>For Planning Approval                         |                   |                            |                    |    |      |
| ch<br>to<br>00 | PROJECT TITLE:<br>Finchampstead Memorial Park-Finchampstead War Memorial Relocation |                   |                            |                    |    |      |
|                | DRAWING TITLE:                                                                      |                   |                            |                    |    |      |
|                | Proposed Sections A-A,B-B,C-C & D-D                                                 |                   |                            |                    |    |      |
|                | Client:<br>Finchampstead Parish Council                                             |                   | Drawing Number:<br>351/304 |                    |    |      |
|                | Drawn by:<br>TG                                                                     | Checked by:<br>TG | Scale:<br>1:50/1:25 @ A1   | Date:<br>26/11/202 | 21 |      |