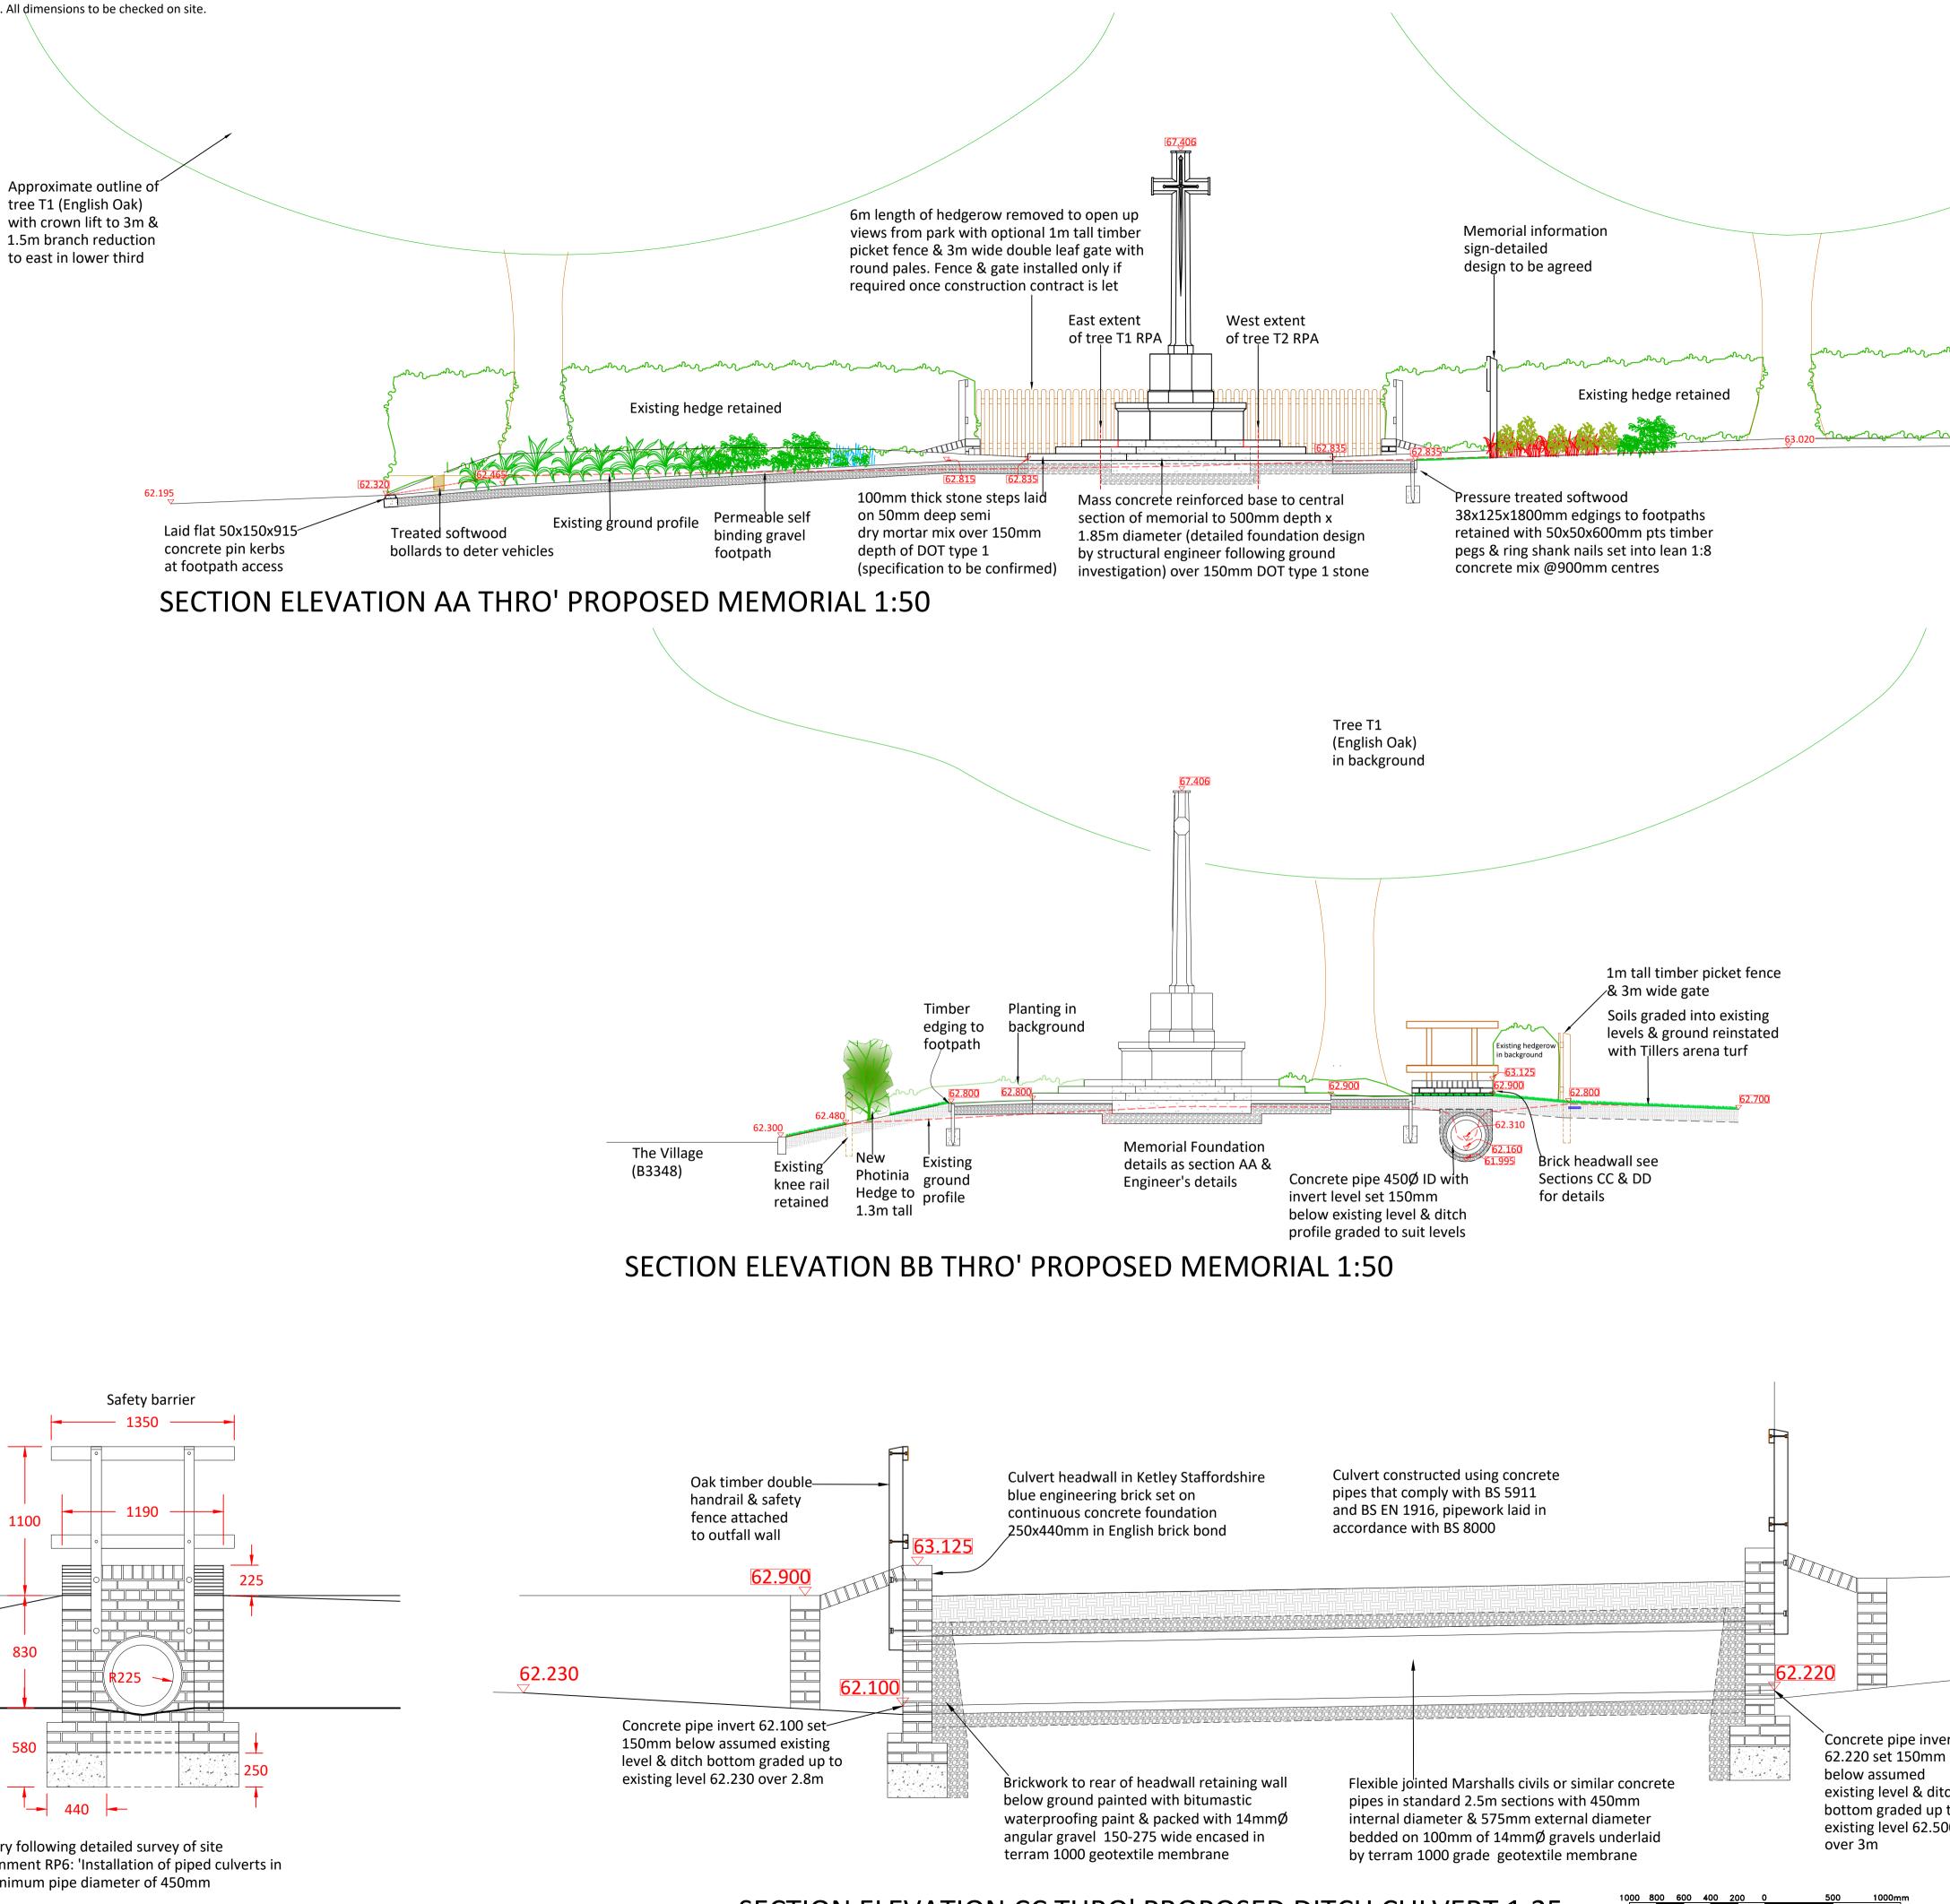

## SECTION ELEVATION CC THRO' PROPOSED DITCH CULVERT 1:25

Approximate outline of tree T2 (European Lime) with crown lift to 3m & 1.5m branch reduction to west in lower third

|                |                                                                                     |                   | Modifications              |                    | Ву | Date |
|----------------|-------------------------------------------------------------------------------------|-------------------|----------------------------|--------------------|----|------|
|                |                                                                                     | 62.500            |                            |                    |    |      |
|                | $\bigtriangledown$                                                                  |                   |                            |                    |    |      |
|                |                                                                                     |                   |                            |                    |    |      |
|                |                                                                                     |                   |                            |                    |    |      |
|                |                                                                                     |                   |                            |                    |    |      |
| rt             | Purpose of issue & file reference:<br>For Planning Approval                         |                   |                            |                    |    |      |
| ch<br>to<br>00 | PROJECT TITLE:<br>Finchampstead Memorial Park-Finchampstead War Memorial Relocation |                   |                            |                    |    |      |
|                | DRAWING TITLE:                                                                      |                   |                            |                    |    |      |
|                | Proposed Sections A-A,B-B,C-C & D-D                                                 |                   |                            |                    |    |      |
|                | Client:<br>Finchampstead Parish Council                                             |                   | Drawing Number:<br>351/304 |                    |    |      |
|                | Drawn by:<br>TG                                                                     | Checked by:<br>TG | Scale:<br>1:50/1:25 @ A1   | Date:<br>26/11/202 | 21 |      |